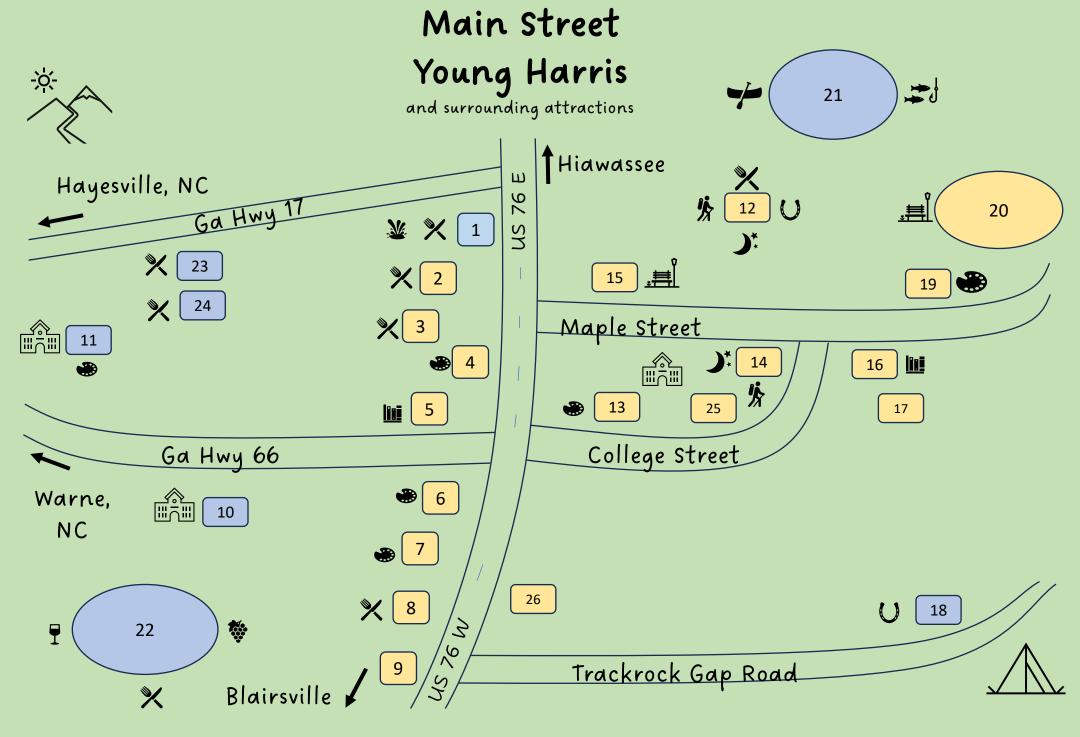

## Legend

| 4  | #1 0:1 0 1 0 1                                       |    |                                              |
|----|------------------------------------------------------|----|----------------------------------------------|
| 1  | <u>The Ridges Resort</u> , Splash<br>Island <b>X</b> | 13 | YHC Campus Gate                              |
| 2  | Brothers ×                                           | 14 | YHC Rollins Planetarium                      |
| 3  | Enrico's ×                                           | 15 | City Hall, Mayors Park 🚚                     |
| 4  | Peachstate Credit Union                              | 16 | Zell & Shirley Miller<br><u>Library, YHC</u> |
| 5  | Mountain Regional Library                            | 17 | Susan B. Harris Chapel,                      |
| 6  | Cable's Fine Art                                     |    | YHC                                          |
| 7  | YHC Art Department 🏶                                 | 18 | Trackrock Stables U                          |
| 8  | Wing House 🗶                                         | 19 | Appalachian Gallery 🍩                        |
| 9  | Organ Loft                                           | 20 | Cupid Falls Park 📲                           |
| 10 | William Holland School of                            | 21 | Lake Chatuge                                 |
|    | Lapidary Arts 🏶 🕮                                    | 22 | Paris & Co                                   |
| 11 | John C. Campbell Folk                                | 22 | Crane Creek Vineyards                        |
|    | School 🚗 📤                                           | 23 |                                              |
| 12 | <u>Brasstown Valley Resort</u>                       | 25 | Mary's Southern Grill                        |
|    | (BVR) \chi                                           | 24 | Loaded Cow                                   |
| 12 | Miller Trek Trail 🧏                                  | 25 | YHC Walking Trail 💃                          |
| 12 | BVR Stables U                                        | 25 | Young Harris College                         |
| 12 | The Overlook BVR                                     |    | (YHC) 🏥                                      |
|    | observatory                                          | 26 |                                              |
| 12 | Native American Artifacts                            | 20 | Sharp Memorial UMC                           |
| 16 | HALLIVE MILLETICALLE MILLIACES                       |    |                                              |

and display, BVR

Art 💮 Dining × Trails 🦒 Stables U Parks # Library III Winery 💸 Educational 🏥 Observatory Planetarium For lodging options, visit Airbnb.